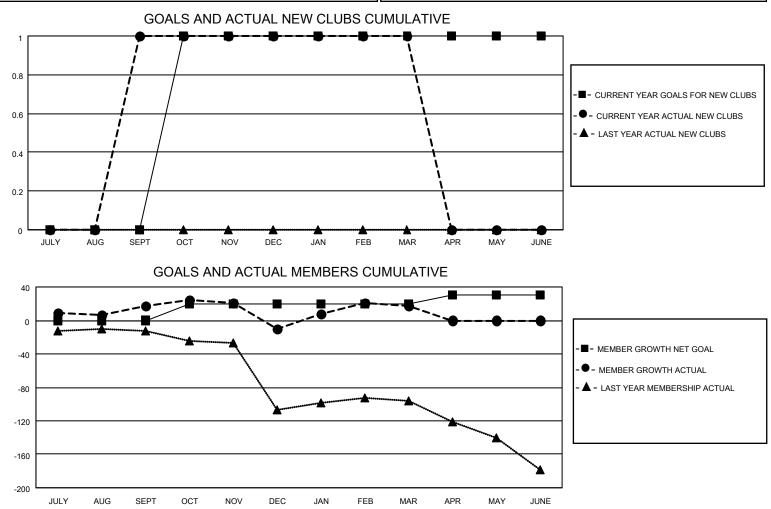

## LOCATION THAILAND

District 310 C

Results as of: 3/31/2023

| Clubs                 |               |           |               | Members               |                        |                         |                                                    |
|-----------------------|---------------|-----------|---------------|-----------------------|------------------------|-------------------------|----------------------------------------------------|
| RESULTS FOR 2022-2023 |               |           |               | RESULTS FOR 2022-2023 |                        |                         |                                                    |
| QUARTER               | NEW CLUB GOAL | NEW CLUBS | DROPPED CLUBS | QUARTER               | BER GROWTH NET<br>GOAL | MEMBER GROWTH<br>ACTUAL | DROPPED<br>MEMBERS ACTUAL<br>(including transfers) |
| JULY/AUG/SEPT         | 0             | 1         | 0             | JULY/AUG/SEPT         | 0                      | 45                      | 25                                                 |
| OCT/NOV/DEC           | 1             | 0         | 0             | OCT/NOV/DEC           | 20                     | 23                      | 46                                                 |
| JAN/FEB/MAR           | 0             | 0         | 0             | JAN/FEB/MAR           | 0                      | 37                      | 10                                                 |
| APR/MAY/JUNE          | 0             | 0         | 0             | APR/MAY/JUNE          | 10                     | 0                       | 0                                                  |